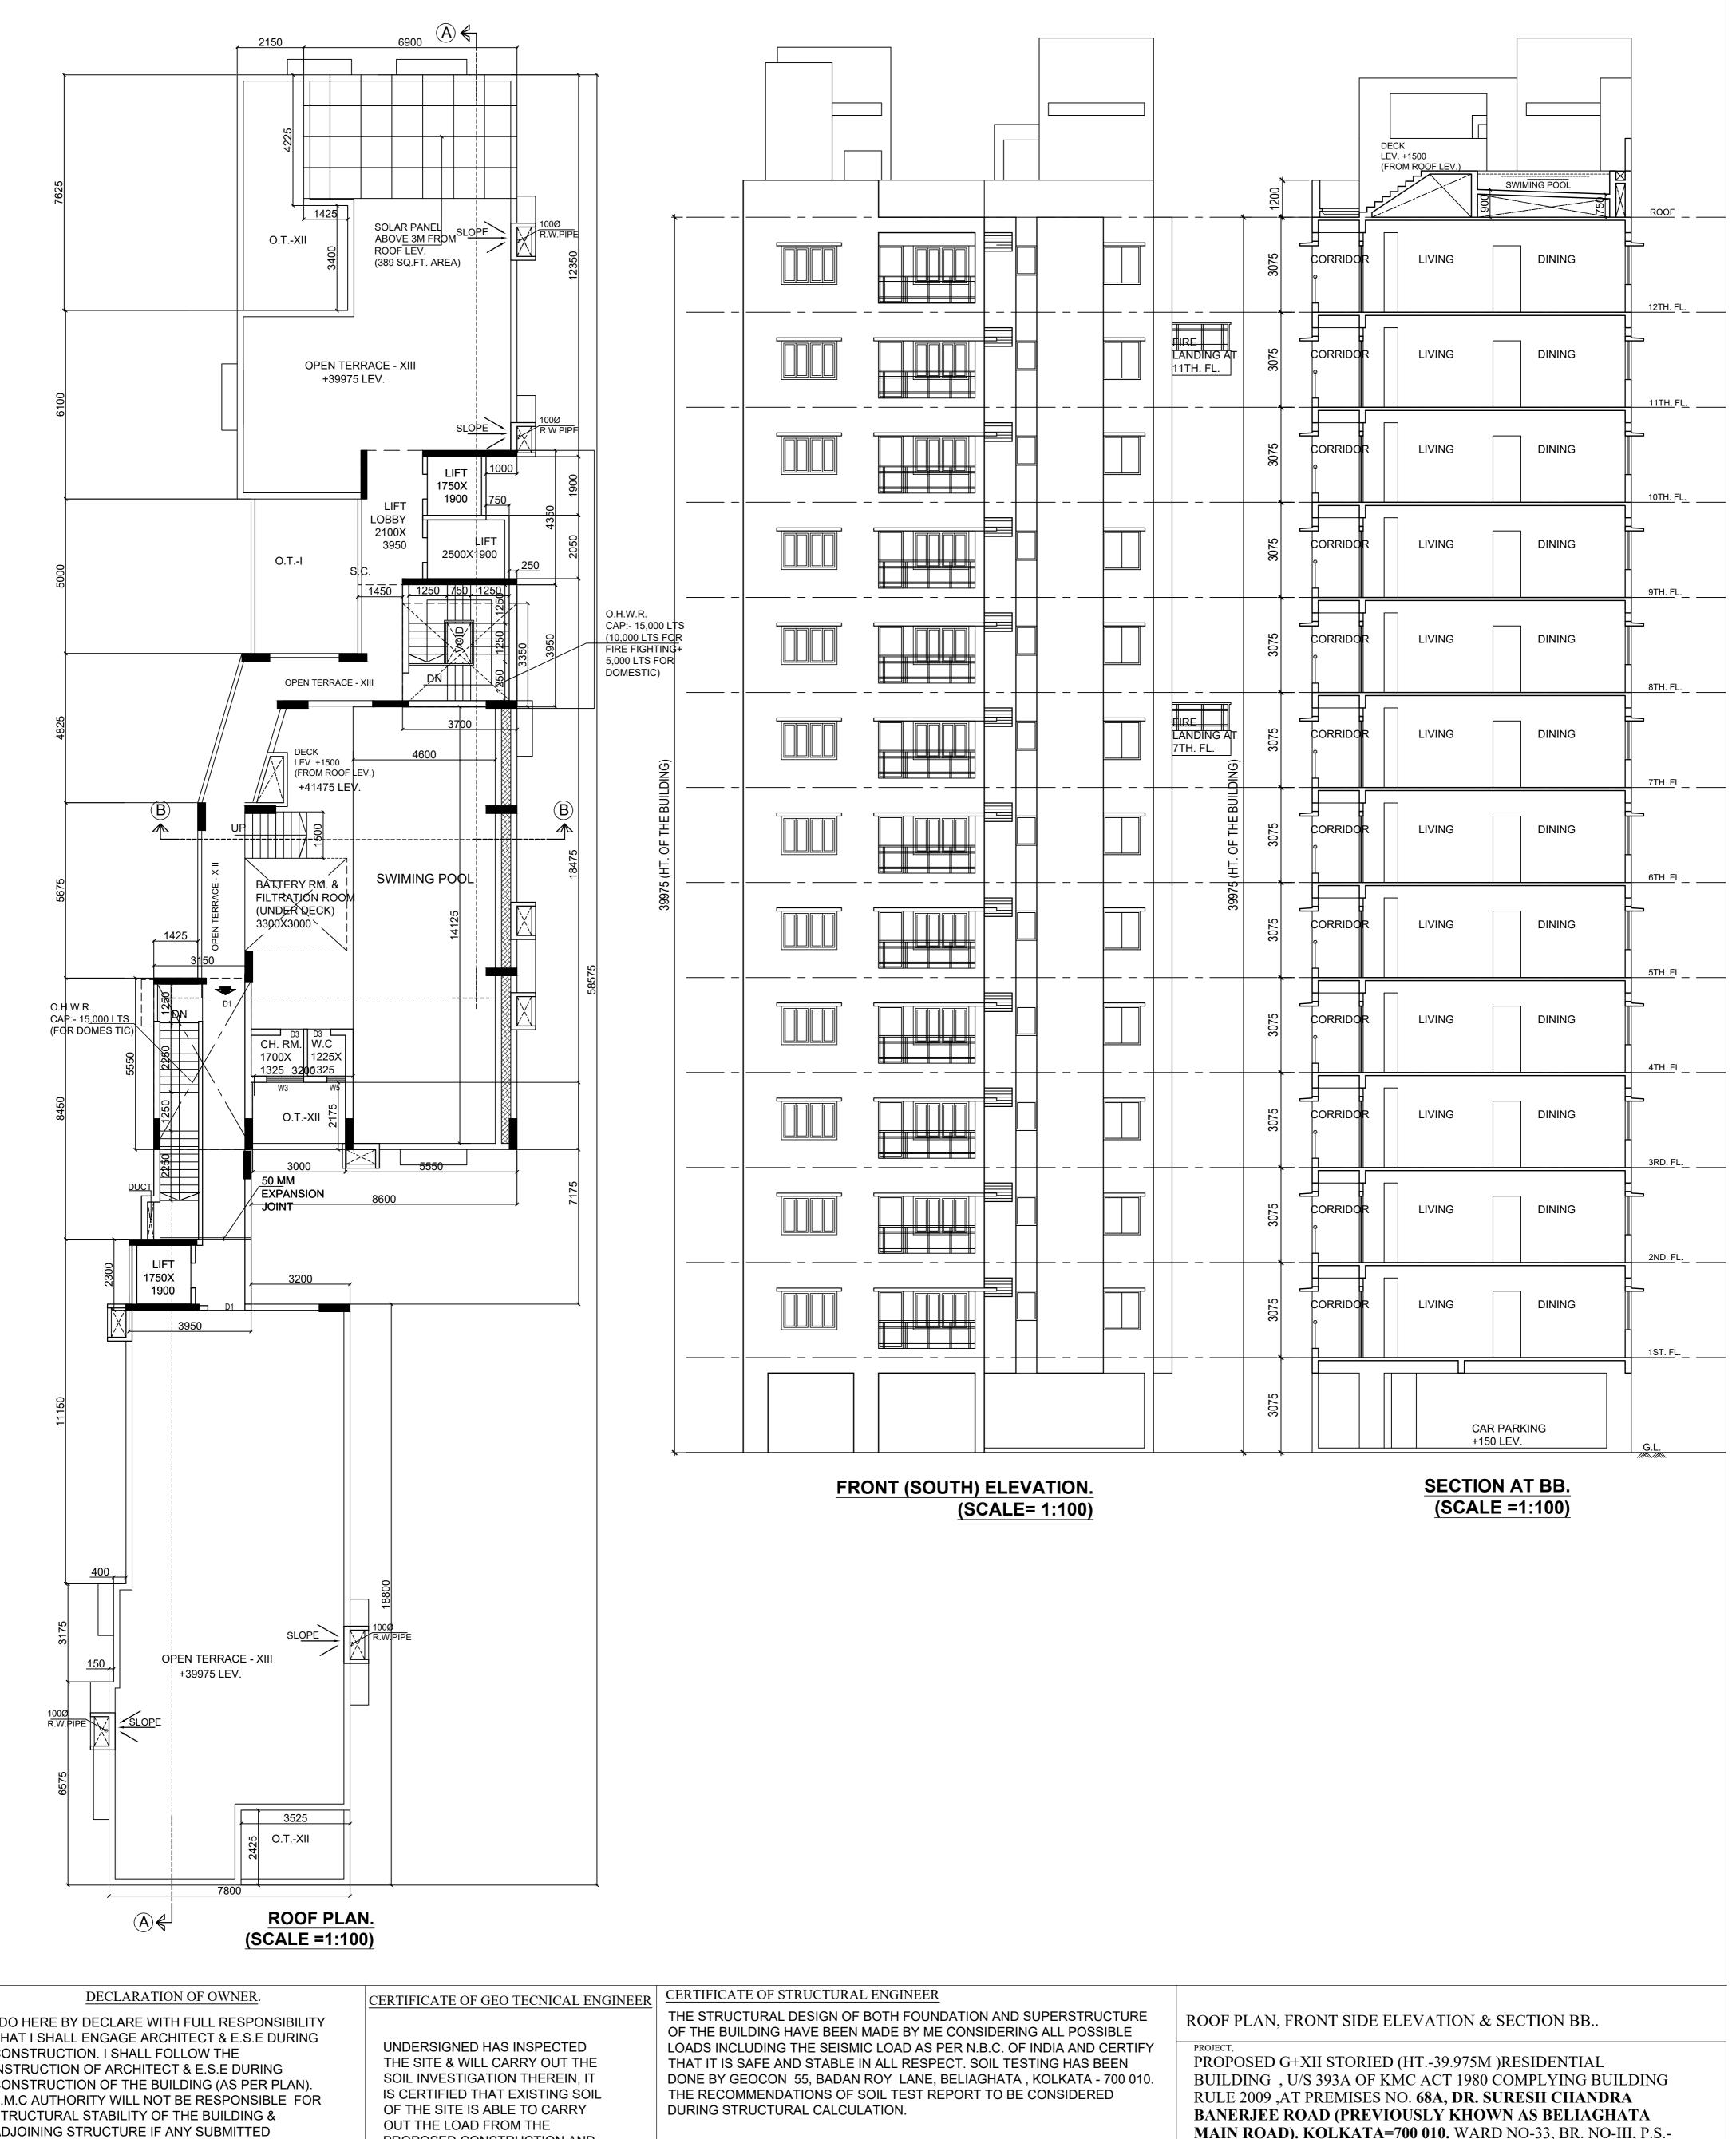

# SMT. RAGINI DE SARKER.

NAME OF OWNER

PROPOSED CONSTRUCTION AND THE FOUNDATION SYSTEM THERE IN WILL BE SAFE & STABLE IN ALL RESPECT FROM GEO-TECHNICAL POINT OF VIEW.

(PRASANTA KUMAR GHOSH G.T.E-I/6) NAME OF GEO-TECNICAL ENGINEER CHANDI PROSAD KHANRA .(E.S.E -I/2)

# DECLARATION OF ARCHITECT.

CERTIFIED THAT THE PLAN ITSELF WITH FULL RESPONSIBILITY THAT THE BUILDING PLAN HAS DRAWN UP AS PER PROVISION OF K.M.C. BUILDING RULES 2009, AS AMENDED FROM TIME TO TIME. THE SITE CONDITION INCLUDING THE ABUTTING ROAD IS CONFORM WITH THE PLAN. IT IS A BUILDABLE SITE NOT A TANK OR FILLED UP TANK. THERE IS AN EXISTING STRUCTURE TO BE DEMOLISHED BEFORE COMMENCEMENT OF WORK, AND IT IS OCCUPIED BY THE OWNER AND TENANT.

(PRASANTA KUMAR GHOSH G.T.E-I/6) NAME OF GEO-TECNICAL ENGINEER

NAME OF STRUCTURAL ENGINEER

BELIAGHATA.

JOB NO.

ANJAN UKIL (CA/94/16721)

SIGNATURE OF ASSISTANT ENGINEER. NAME OF ARCHITECT.

SIGNATURE OF EXECUTIVE ENGINEER.